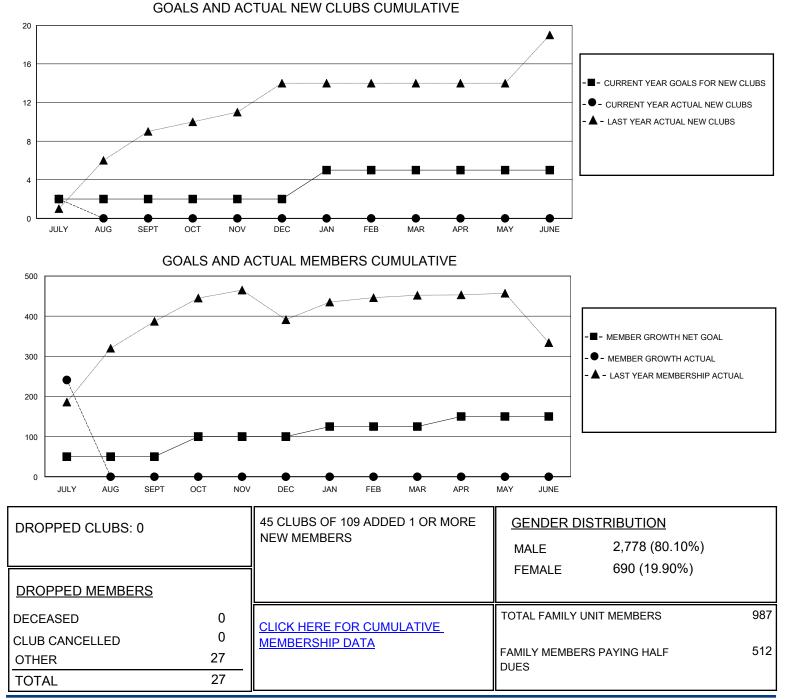

## MONTHLY MEMBERSHIP PROGRESS REPORT

District 320 G

Results as of: 7/31/2024

| GMT:                  |               |           |               |                       |                        |                         | GMT CA                                             |
|-----------------------|---------------|-----------|---------------|-----------------------|------------------------|-------------------------|----------------------------------------------------|
| Clubs                 |               |           |               | Members               |                        |                         |                                                    |
| RESULTS FOR 2024-2025 |               |           |               | RESULTS FOR 2024-2025 |                        |                         |                                                    |
| QUARTER               | NEW CLUB GOAL | NEW CLUBS | DROPPED CLUBS | QUARTER MEM           | BER GROWTH NET<br>GOAL | MEMBER GROWTH<br>ACTUAL | DROPPED<br>MEMBERS ACTUAL<br>(including transfers) |
| JULY/AUG/SEPT         | 2             | 2         | 0             | JULY/AUG/SEPT         | 50                     | 281                     | 27                                                 |
| OCT/NOV/DEC           | 0             | 0         | 0             | OCT/NOV/DEC           | 50                     | 0                       | 0                                                  |
| JAN/FEB/MAR           | 3             | 0         | 0             | JAN/FEB/MAR           | 25                     | 0                       | 0                                                  |
| APR/MAY/JUNE          | 0             | 0         | 0             | APR/MAY/JUNE          | 25                     | 0                       | 0                                                  |